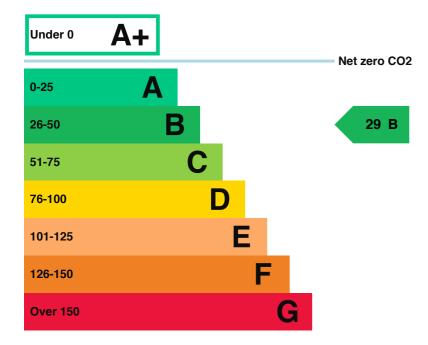

## **Energy efficiency rating for this property**

This property's current energy rating is B.

Properties are given a rating from A+ (most efficient) to G (least efficient).

Properties are also given a score. The larger the number, the more carbon dioxide (CO2) your property is likely to emit.